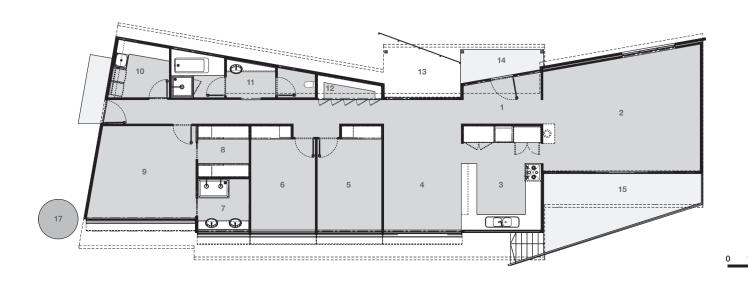

## Floor Plan

## 3 Bedroom, 2 Bath, 2 Car (garaged) Approx. gross internal area: 220 sq m / 2,368 sq ft

Approx. Outdoor Terrace: 18 sq m Approx. gross land area: 0.8 hectare / 2 acres Land Zoning: Residential

1 Main Entry

2 Living

3 Kitchen

4 Dining

5 Bedroom 3 6 Bedroom 2

13 Fernery 7 Ensuite 14 Porch

8 Walk In Robe

9 Master Bedroom

10 Laundry 11 Bathroom

12 Linen

16 Garage 17 Rainwater Tank

15 Terrace