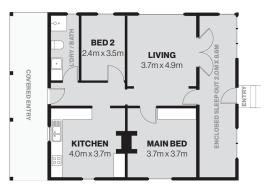

# **Karoola Cottage** Floor Plan

SINGLE LEVEL

#### 2 Bed, 1 Bath

Approx. gross internal area:  $84.5 \, \mathrm{sq} \, \mathrm{m} \, / \, 910 \, \mathrm{sq} \, \mathrm{ft}$ 