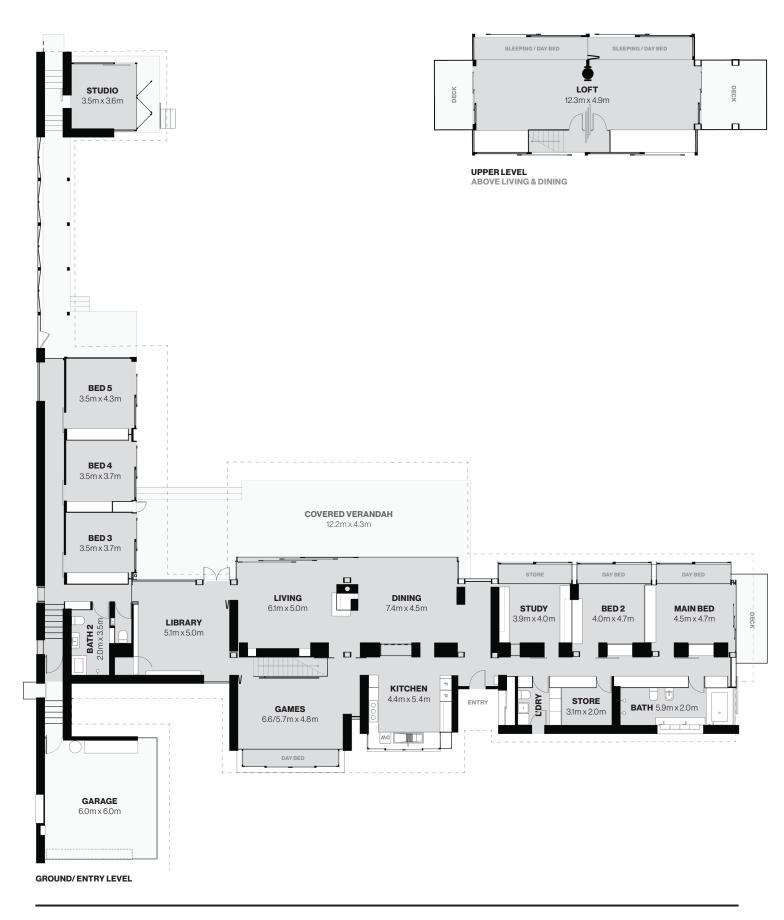

## Leura House Floor Plan

HOUSE

### Main Residence:

5 Bed, 2.5 Bath, Study, 2 Car (DLUG) + Studio & Loft Approx. gross internal area: 400 sq m / 4,305 sq ft **Second Dwelling:** 

Approx. gross internal area: 84.5 sq m / 910 sq ft