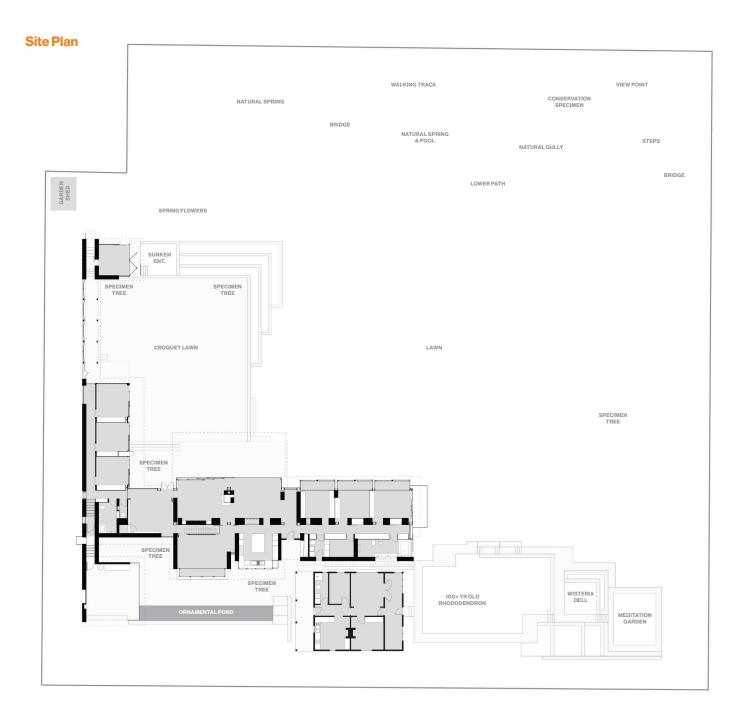

### Block:

Lot 330 in Deposited Plan 1157146 Approx. gross land area: 5,887 sq m / 1.45 acres **Block Dimensions:** 